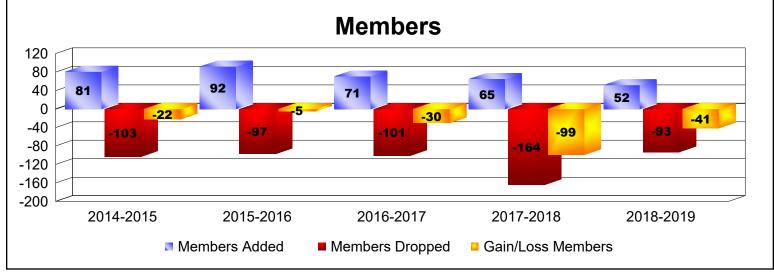

District 9 NW As of June 2019 Cumulative

| Year      | New<br>Clubs | Dropped<br>Clubs | Gain/<br>Loss<br>Clubs | New<br>Members | Charter<br>Members | Reinstate<br>Members | Transfer<br>Members | Total<br>Member<br>Added | Total<br>Members<br>Dropped | Gain/<br>Loss<br>Members |
|-----------|--------------|------------------|------------------------|----------------|--------------------|----------------------|---------------------|--------------------------|-----------------------------|--------------------------|
| 2014-2015 | 0            | 0                | 0                      | 75             | 1                  | 4                    | 1                   | 81                       | -103                        | -22                      |
| 2015-2016 | 0            | 0                | 0                      | 85             | 1                  | 3                    | 3                   | 92                       | -97                         | -5                       |
| 2016-2017 | 0            | -1               | -1                     | 66             | 0                  | 4                    | 1                   | 71                       | -101                        | -30                      |
| 2017-2018 | 0            | -3               | -3                     | 33             | 3                  | 26                   | 3                   | 65                       | -164                        | -99                      |
| 2018-2019 | 0            | -3               | -3                     | 37             | 2                  | 11                   | 2                   | 52                       | -93                         | -41                      |
| Average   | 0            | -1               | -1                     | 59             | 1                  | 10                   | 2                   | 72                       | -112                        | -39                      |