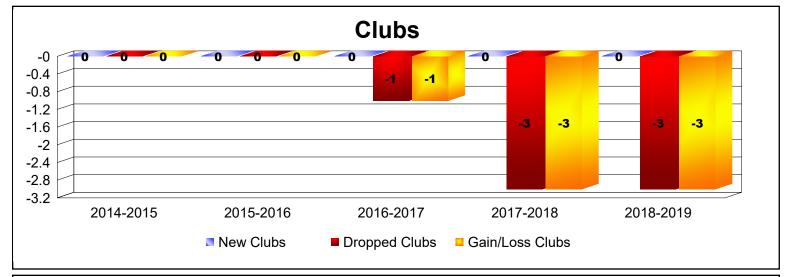

District 9 NW As of June 2019 Cumulative

| Year      | New<br>Clubs | Dropped<br>Clubs | Gain/<br>Loss<br>Clubs | New<br>Members | Charter<br>Members | Reinstate<br>Members | Transfer<br>Members | Total<br>Member<br>Added | Total<br>Members<br>Dropped | Gain/<br>Loss<br>Members |
|-----------|--------------|------------------|------------------------|----------------|--------------------|----------------------|---------------------|--------------------------|-----------------------------|--------------------------|
| 2014-2015 | 0            | 0                | 0                      | 75             | 1                  | 4                    | 1                   | 81                       | -103                        | -22                      |
| 2015-2016 | 0            | 0                | 0                      | 85             | 1                  | 3                    | 3                   | 92                       | -97                         | -5                       |
| 2016-2017 | 0            | -1               | -1                     | 66             | 0                  | 4                    | 1                   | 71                       | -101                        | -30                      |
| 2017-2018 | 0            | -3               | -3                     | 33             | 3                  | 26                   | 3                   | 65                       | -164                        | -99                      |
| 2018-2019 | 0            | -3               | -3                     | 37             | 2                  | 11                   | 2                   | 52                       | -93                         | -41                      |
| Average   | 0            | -1               | -1                     | 59             | 1                  | 10                   | 2                   | 72                       | -112                        | -39                      |